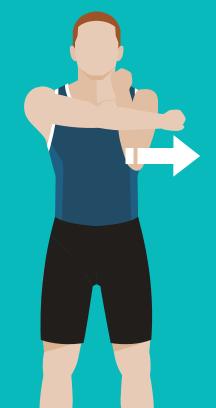

## **Cross Body Punch**

Start with your feet shoulder-width apart. Make fists with your hands and bring your hands up in front of your chin. Punch out with your right arm, reaching across your body to the left. Pull your arm back to in front of your chin and repeat this action with your left arm, reaching across your body to the right. Repeat, this movement alternating arms.