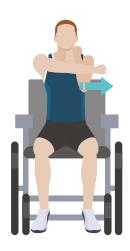

## **Cross Body Punch**

Start with your feet shoulder-width apart. Make fists with your hands and bring your hands up in front of your chin. Punch out with your right arm, reaching across your body to the left. Pull your arm back to in front of your chin and repeat this action with your left arm, reaching across your body to the right. Repeat, this movement alternating arms.