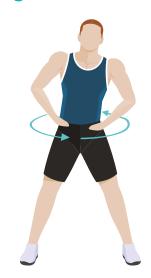

# **Hip Circles**

With your hands on your hips, spread your feet beyond shoulder-width apart. Move your hips clockwise in a circle 5 times, then repeat 5 times anti-clockwise. Repeat with your arms extended out level with your shoulders.