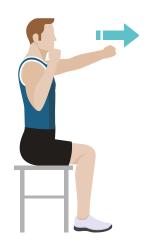

## **Punch**

Start seated, or in a split stance with one foot in front of the other, knees slightly bent and with both feet pointing forwards. Lift your hands up to in front of your face, fists closed and begin to punch out in front of you alternating arms.

#### **Seated**