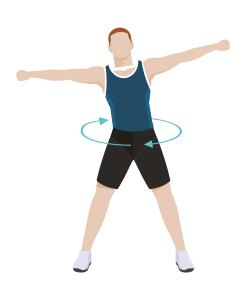

# **Hip Circles**

With your hands on your hips, spread your feet beyond shoulder-width apart. Move your hips clockwise in a circle 5 times, then repeat 5 times anti-clockwise. Repeat with your arms extended out level with your shoulders.