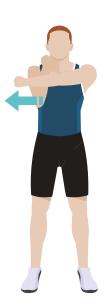

## **Cross Body Punch**

Start with your feet shoulder-width apart. Make fists with your hands and bring your hands up in front of your chin. Punch out with your right arm, reaching across your body to the left. Pull your arm back to in front of your chin and repeat this action with your left arm, reaching across your body to the right. Repeat, this movement alternating arms.