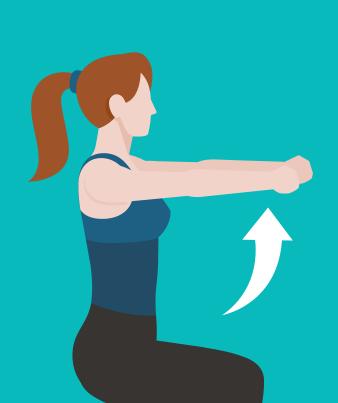

## **Frontal Raise**

Start with your feet shoulder-width apart and arms down in front of your body with your hands in a fist. Keeping your arms straight, raise your arms out in front of your body to shoulder level and then lower arms to your sides again.