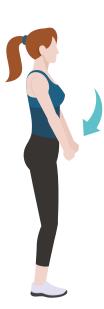

## **Frontal Raise**

Start with your feet shoulder-width apart and arms down in front of your body with your hands in a fist. Keeping your arms straight, raise your arms out in front of your body to shoulder level and then lower arms to your sides again.