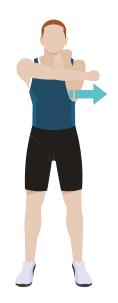

## **Cross Body Punch**

Start with your feet shoulder-width apart. Make fists with your hands and bring your hands up in front of your chin. Punch out with your right arm, reaching across your body to the left. Pull your arm back to in front of your chin and repeat this action with your left arm, reaching across your body to the right. Repeat, this movement alternating arms.