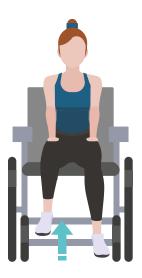

# **High Knees**

Start by raising your hands out in front of you at hip height. Lift your right knee up to hip height, touching your right hand and lower your leg to the ground. Then lift your left knee to touch your left hand and lower. Continue this movement alternating legs at a speed suited to you.

**Seated** 

**Standing** 