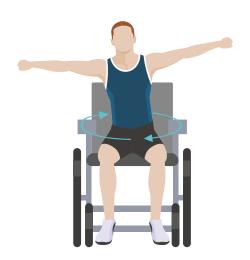

# **Hip Circles**

With your hands on your hips, spread your feet beyond shoulder-width apart. Move your hips clockwise in a circle 5 times, then repeat 5 times anti-clockwise. Repeat with your arms extended out level with your shoulders.