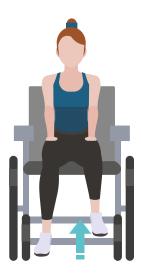

# **High Knees**

Start by raising your hands out in front of you at hip height. Lift your right knee up to hip height, touching your right hand and lower your leg to the ground. Then lift your left knee to touch your left hand and lower. Continue this movement alternating legs at a speed suited to you.

**Seated** 

**Standing** 