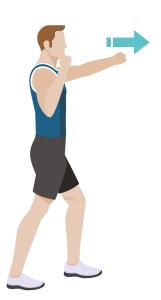

## **Punch**

Start seated, or in a split stance with one foot in front of the other, knees slightly bent and with both feet pointing forwards. Lift your hands up to in front of your face, fists closed and begin to punch out in front of you alternating arms.