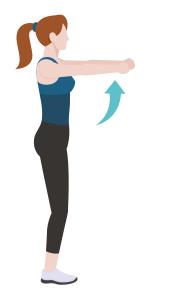

## **Frontal Raise**

Start with your feet shoulder-width apart and arms down in front of your body with your hands in a fist. Keeping your arms straight, raise your arms out in front of your body to shoulder level and then lower arms to your sides again.