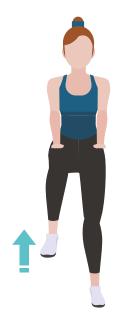

# **High Knees**

Start by raising your hands out in front of you at hip height. Lift your right knee up to hip height, touching your right hand and lower your leg to the ground. Then lift your left knee to touch your left hand and lower. Continue this movement alternating legs at a speed suited to you.

**Seated** 

**Standing** 