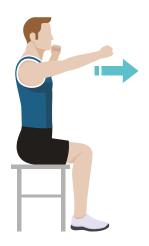

## **Punch**

Start seated, or in a split stance with one foot in front of the other, knees slightly bent and with both feet pointing forwards. Lift your hands up to in front of your face, fists closed and begin to punch out in front of you alternating arms.

#### **Seated**