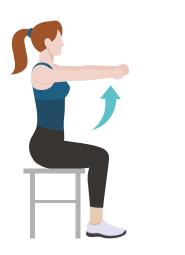

## **Frontal Raise**

Start with your feet shoulder-width apart and arms down in front of your body with your hands in a fist. Keeping your arms straight, raise your arms out in front of your body to shoulder level and then lower arms to your sides again.