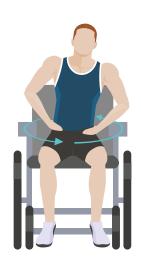

# **Boxercise - Circuit 2**

Perform each exercise for 30 seconds. Repeat 4 times. Add dumbells for extra resistance. All exercises can be completed seated or standing.