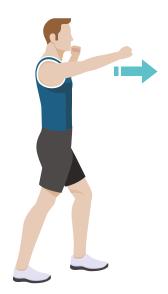

## **Punch**

Start seated, or in a split stance with one foot in front of the other, knees slightly bent and with both feet pointing forwards. Lift your hands up to in front of your face, fists closed and begin to punch out in front of you alternating arms.

#### **Seated**