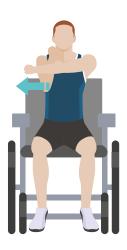

## **Cross Body Punch**

Start with your feet shoulder-width apart. Make fists with your hands and bring your hands up in front of your chin. Punch out with your right arm, reaching across your body to the left. Pull your arm back to in front of your chin and repeat this action with your left arm, reaching across your body to the right. Repeat, this movement alternating arms.