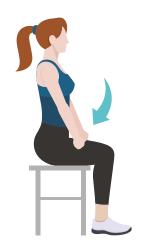

## **Frontal Raise**

Start with your feet shoulder-width apart and arms down in front of your body with your hands in a fist. Keeping your arms straight, raise your arms out in front of your body to shoulder level and then lower arms to your sides again.