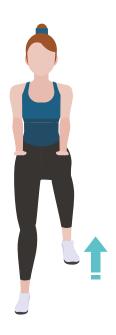

# **High Knees**

Start by raising your hands out in front of you at hip height. Lift your right knee up to hip height, touching your right hand and lower your leg to the ground. Then lift your left knee to touch your left hand and lower. Continue this movement alternating legs at a speed suited to you.